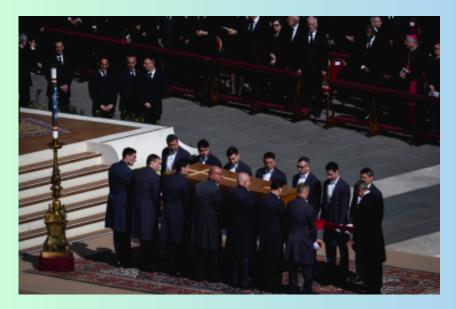

#### A LIFE OF MERCY, A FAREWELL OF GRACE: THE FUNERAL OF POPE FRANCIS

On 26 April 2025, the world came together in solemnity and reverence to bid farewell to His Holiness Pope Francis, the 266th pontiff of the Roman Catholic Church. His funeral, held in St Peter's Square at the Vatican, was both a grand occasion of state and a deeply spiritual service, reflecting the profound humility, compassion, and humanity that defined his papacy.

On the morning of the funeral, St Peter's Square was filled with a congregation of world leaders, cardinals, clergy, religious figures of many faiths, and the faithful from every corner of the globe. An estimated 150,000 people attended in person, while millions more watched via broadcast and livestream.

During the homily, Cardinal Re praised Francis as "a bridge-builder in a divided world" and "a pastor who never lost the scent of his sheep." The service was conducted in Italian and Spanish, reflecting Francis' heritage and international reach. A moving litany of prayers and chants filled the square as the coffin was gently carried back into the basilica following the Mass.