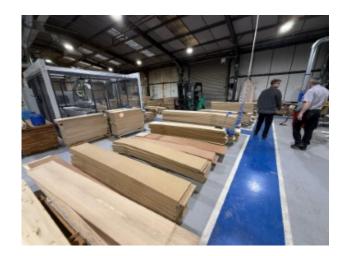

#### VISIT TO STEVE SOULT COFFIN MANUFACTURERS

The British Institute of Funeral Directors recently embarked on a Continuing Professional Development (CPD) visit to Steve Soult Coffin Manufacturers, affectionately known as the Coffin Boffins, at their new state-of-the-art factory. The visit provided an insightful glimpse into the innovative processes and dedication to quality that have become synonymous with the brand.

Upon arrival, the representatives were warmly welcomed by the friendly and professional staff, setting the tone for an engaging and informative experience. The welcoming atmosphere was a testament to the company's commitment to both its employees and visitors, making everyone feel at home.

The facility also houses a machine dedicated to veneering the edges of coffins, enhancing their professional appearance. Another specialised machine is employed to saw the shoulders of the coffins, showcasing the precision and attention to detail that define the company's craftsmanship.

With the integration of new machinery, the time required to produce a coffin has been halved, significantly boosting efficiency. For painted coffins, MDF wood is utilised, providing a smoother and more refined finish. Each coffin undergoes a meticulous finishing process, receiving a base coat followed by two lacquer coats before being baked in an oven heated to 31 degrees Celsius.