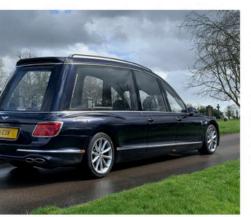

## Land Rover Defender Hearse and Support Vehicle

The Land Rover Defender hearse accommodates for the coffin and flowers with 4 available seats for funeral staff, whilst the support vehicle has 7 seats available.

Bennetts Funeral Directors

Call 01277 887110

www.landroverfunerals.com