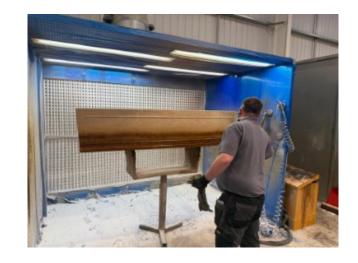

With the integration of new machinery, the time required to produce a coffin has been halved, significantly boosting efficiency. For painted coffins, MDF wood is utilised, providing a smoother and more refined finish. Each coffin undergoes a meticulous finishing process, receiving a base coat followed by two lacquer coats before being baked in an oven heated to 31 degrees Celsius.