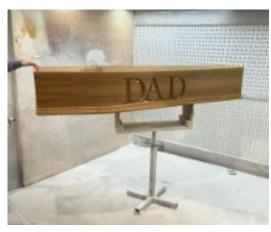

One of the standout features of the facility was the cutting-edge 3D engraver, a marvel of modern engineering. This sophisticated machine not only selects the tools it requires for engraving but can also handle intricate designs that may take up to an hour to complete, depending on the complexity of the artwork. Tulip wood, chosen for its sustainability over traditional oak, is used for engraving solid wood coffins, aligning with the company's eco-conscious ethos.