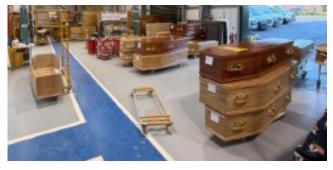

Customisation is a hallmark of the Coffin Boffins, offering a variety of handle options to suit individual preferences. Once completed, the coffins are expertly stacked and prepared for delivery.

The logistics of delivery are handled with precision and environmental consideration. Each van is assigned specific loading times and delivery schedules, following a circular route to minimise environmental impact. The morning following the visit, ten vans were dispatched, illustrating the company's operational efficiency.