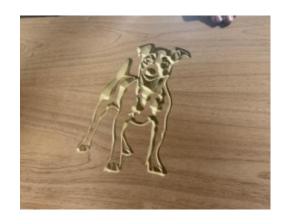

One of the standout features of the facility was the cutting-edge 3D engraver, a marvel of modern engineering. This sophisticated machine not only selects the tools it requires for engraving but can also handle intricate designs that may take up to an hour to complete, depending on the complexity of the artwork. Tulip wood, chosen for its sustainability over traditional oak, is used for engraving solid wood coffins, aligning with the company's eco-conscious ethos.

Safety is paramount at Steve Salt Coffin Manufacturers, and this is exemplified by the laser beam protection surrounding the engraver. This safety feature ensures that the machine halts immediately if someone approaches, underscoring the company's dedication to maintaining a safe working environment throughout the factory.