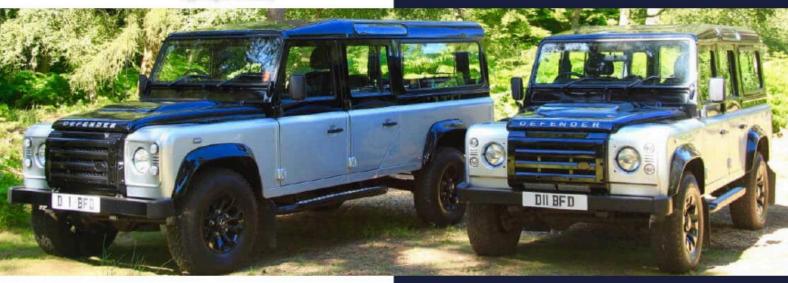

## Land Rover Defender Hearse and Support Vehicle

The Land Rover Defender hearse accommodates for the coffin and flowers with 4 available seats for funeral staff, whilst the support vehicle has 7 seats available.

Bennetts Funeral Directors

Call 01277 887110

www.landroverfunerals.com